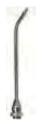

# UG

### Curved nozzle for CPA010FG

| CODE  | L   | Т     |
|-------|-----|-------|
| UG100 | 100 | G1/4" |
| UG150 | 150 | G1/4" |
| UG250 | 250 | G1/4" |
| UG400 | 400 | G1/4" |