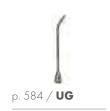

# UG

### Curved nozzle for CPA010FG

| CODE  | L   | Т     |
|-------|-----|-------|
| UG100 | 100 | G1/4" |
| UG150 | 150 | G1/4" |
| UG250 | 250 | G1/4" |
| UG400 | 400 | G1/4" |