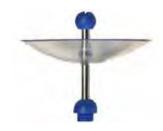

## **UGPR**

### Parable nozzle with save screen for CPA010FG

| CODE | L  | Т     |
|------|----|-------|
| UGPR | 80 | G1/4" |