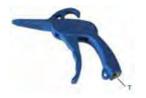

# AIR GUNS CPA PLASTIC AIR BLOW GUN WITH BRASS INSERTION

# Blue plastic air blow gun with brass insertion

| CODE     | Т     | GR. |
|----------|-------|-----|
| CPA010FG | G1/4" | 98  |