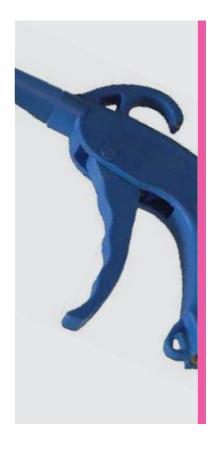

# AIR GUNS CPA PLASTIC AIR BLOW GUN WITH BRASS INSERTION

### **FEATURES**

Progressive regulation of the air flow ergonomic grip. Light and sturty body.