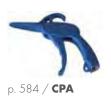

# AIR GUNS CPA PLASTIC AIR BLOW GUN WITH BRASS INSERTION

# Blue plastic air blow gun with brass insertion

| CODE     | Т     | GR. |
|----------|-------|-----|
| CPA010FG | G1/4" | 98  |