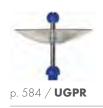

## **UGPR**

### Parable nozzle with save screen for CPA010FG

| CODE | L  | Т     |
|------|----|-------|
| UGPR | 80 | G1/4" |