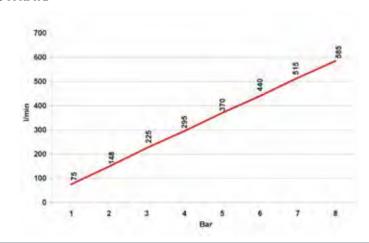

# AIR GUNS CB BIG FLOWRATE

# **PLUS**

**BIG FLOWRATE** 

**EASY HANDLE** 

**LIGHT AND EASY TO USE** 

**DIFFERENT RANGE OF MODEL** 









From 0°C to 60°C



from 0 to 10 Bar **Negative pressure:** -750 mmHg



Compressed air



Parallel gas BSPP - G1/4"

### **SUPPLY**

Progressive



Plastic and steel





Products in compliance with the directive 2002/95/EC

## RoHS2

Products in compliance with the directive 2011/65/EU

### **FLOWRATE**



## CBO1

Big flowrate air gun with steel nozzle & plastic BSPP thread



| CODE       | ØD  | Т     | L     | E     | Α    | J     | В        | GR.   |
|------------|-----|-------|-------|-------|------|-------|----------|-------|
| CB01F010FG | 3,5 | G1/4" | 143,6 | 242,7 | 13,5 | 100,0 | BENT     | 118,0 |
| CB01F020FG | 3,5 | G1/4" | 143,6 | 342,7 | 13,5 | 200,0 | STRAIGHT | 132,0 |
| CB01F030FG | 3,5 | G1/4" | 143,6 | 442,7 | 13,5 | 300,0 | STRAIGHT | 147,0 |