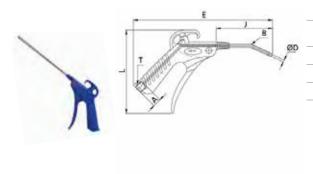

## CBO1

Big flowrate air gun with steel nozzle & plastic BSPP thread

| CODE       | ØD  | Т     | L     | E     | Α    | J     | В        | GR.   |
|------------|-----|-------|-------|-------|------|-------|----------|-------|
| CB01F010FG | 3,5 | G1/4" | 143,6 | 242,7 | 13,5 | 100,0 | BENT     | 118,0 |
| CB01F020FG | 3,5 | G1/4" | 143,6 | 342,7 | 13,5 | 200,0 | STRAIGHT | 132,0 |
| CB01F030FG | 3,5 | G1/4" | 143,6 | 442,7 | 13,5 | 300,0 | STRAIGHT | 147,0 |