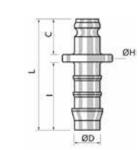

## Plastic barb connection

GR.

2,1

2,35

3,25

3,85

4,15

ØН

16,7

16,7

16,8

16,8

16,8

| CODE     | ØD | I    | L    | с    |
|----------|----|------|------|------|
| 8008TR5  | 5  | 22,0 | 39,0 | 14,0 |
| 8008TR6  | 6  | 24,0 | 41,0 | 14,0 |
| 8008TR8  | 8  | 26,0 | 43,0 | 14,0 |
| 8008TR10 | 10 | 26,0 | 43,0 | 14,0 |
| 8008TR12 | 12 | 28,0 | 45,0 | 14,0 |
|          |    |      |      |      |