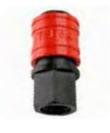

## 8001

| E | - | - | 8   |   |
|---|---|---|-----|---|
|   |   | - | Ц   |   |
| Ē | - | - | ŧ., | н |
|   |   | 1 | -   | Ĩ |
|   |   | _ | J., | ÷ |

| CODE     | т     | I    | L    | Н  | GR.  |
|----------|-------|------|------|----|------|
| 8001TR14 | R1/4″ | 10,0 | 43,0 | 19 | 14,2 |