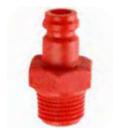

#### \_\_\_\_

Plastic female quick coupler

Plastic male connection

Plastic female connection

| 1     | J \$ | 2 |
|-------|------|---|
| ALL Y | ┙┼┍┥ | н |
|       | -  L |   |

| Т     | I                 | L                 | С    | н  | GR. |
|-------|-------------------|-------------------|------|----|-----|
| R1/4″ | 10,0              | 28,0              | 14,0 | 17 | 3,6 |
|       |                   |                   | 1    |    |     |
|       |                   |                   |      |    |     |
|       | <b>T</b><br>R1/4" | T I<br>R1/4" 10,0 |      |    |     |