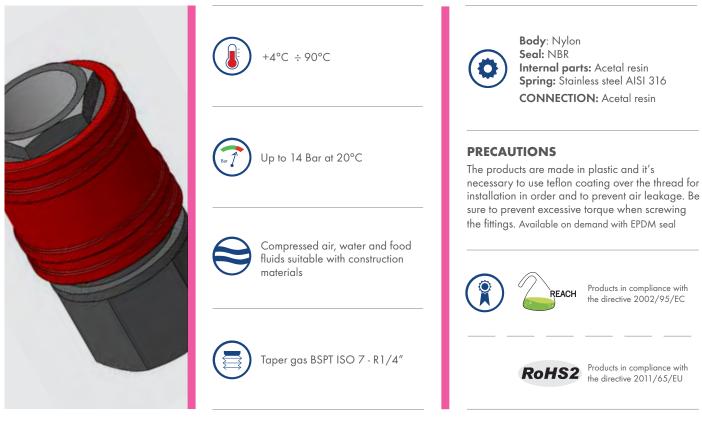

# QUICK COUPLINGS PLASTIC

## PLUS

FAST AND RELIABLE PUSH TO CONNECT MECHANISM

A VARIETY OF PLUGS CAN BE CONNECTED AND USED

LIGHTWEIGHT AND ROBUST THANK TOT H CONSTRUCTION MATERIALS

CAN BE USED TO HYDRAULIC OR PNEUMATICS APPLICATIONS