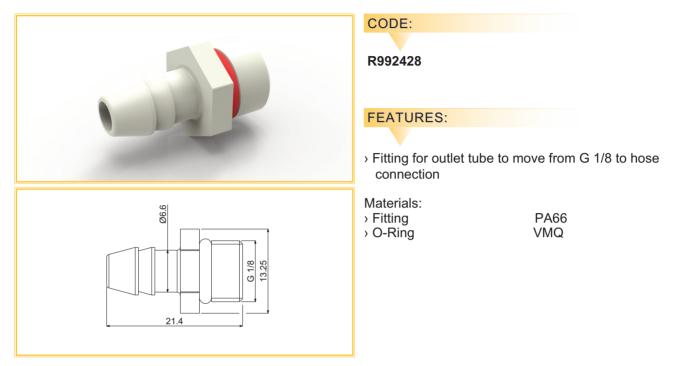

## FITTING



## **PRIMING VALVE**

| CODE:                                                                                                                                                                                                                                                   |                                                                                                           |
|---------------------------------------------------------------------------------------------------------------------------------------------------------------------------------------------------------------------------------------------------------|-----------------------------------------------------------------------------------------------------------|
| P992401