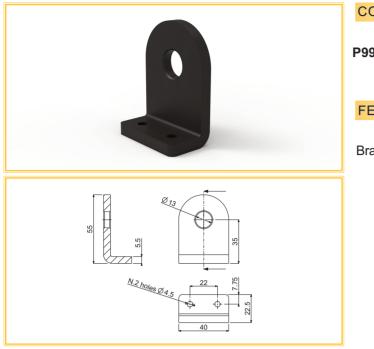

## **PUMP'S BRACKET**

CODE: P992454 FEATURES: Bracket for PX and P series pumps made of black NBR