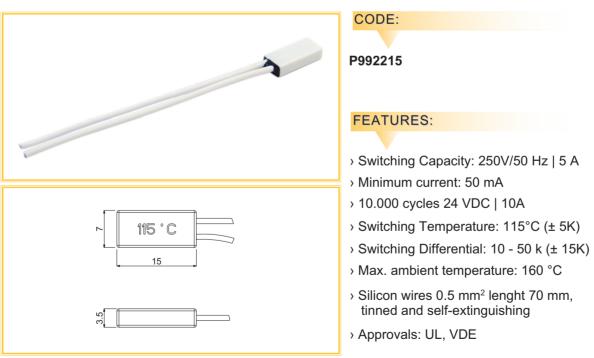

|                                                                                                           |
| <ul> <li>&gt; Connection</li> <li>&gt; Closing pressure</li> <li>&gt; Fluid</li> <li>&gt; Max. ambient temperature</li> <li>&gt; Fluid temperature</li> <li>Materials:</li> <li>&gt; Body</li> <li>&gt; Seals</li> <li>&gt; Metal components</li> </ul> | G 1/8<br>3-5 bar<br>Water<br>60°C<br>-10°C + 60°C<br>PA66 glass filled<br>Silicon/EPDM<br>AISI series 300 |

"ODE" reserves the right to carry out technical and aesthetical modifications without prior notice.

## **PUMP'S BRACKET**



CODE: P992454 FEATURES: Bracket for PX and P series pumps made of black NBR

## THERMAL PROTECTOR