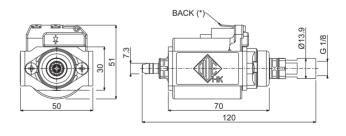

------------------------|-----------|-------|------------------|
| P400-100A-ACB-20 | 100 ~ 50/60                      | 1/1                            | F (155°C) | 53 W  | JQA   NSF   LFGB |
| P400-120A-ACB-20 | 120 ~ 60                         | 2/1                            | F (155°C) | 0,9 A | UL   NSF   LFGB  |
| P400-220D-AAB-20 | 220 ~ 60                         | 1/2                            | H (180°C) | 63 W  | CB   NSF   LFGB  |
| P400-224A-ACB-20 | 220-240 ~ 50                     | 2/1                            | H (180°C) | 53 W  | CE VDE  NSF LFGB |

## PERFORMANCE CURVE:

Performances measured with cold coil, using water as fluid.

# 700 650 600 550 500 450 450 200 150 0 1 2 3 4 5 6 7 8 9 10 11 12 13 14 15 16 17 18 19 20 21 22 23 24 Pressure [bar]

# **DIMENSIONS:**



(\*) Also available with faston orientation UP and FORWARD

### Note

The performance curve is referred to the 230V 50 Hz version, for different voltages the limits can be slightly different. Please contact our Sales Office for any further clarifications that may be required | A continuous operation can damage the unit permanently | A long storage of the pump, particularly in hot environments, can cause problems during the first operations of the component.

ODE S.r.l. is the official distibutor of the products marked "ODE<sub>HK</sub>.

ODE<sub>HK</sub> reserves the right to carry out technical and aesthetical modifications without prior notice. For any request for Product certificate, please contact ODE S.r.l. Sales Office.